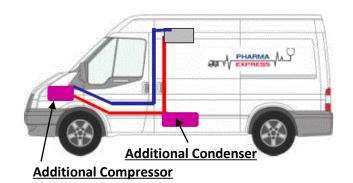

## **POWER PLUS**

Designed for LARGE and EXTRA LARGE vehicles (cargo room 12-18 m<sup>3</sup>) that operate in Warm and Tropical climate but always in combination with a insulated cargo room. (K-value <0,8 W/m<sup>2</sup>.K).

The Pharma Power Plus system **is complete independent** from the vehicle original HVAC system with a additional Pharma compressor and undermount condenser.

Both of these systems are supplied as a complete Pharma kit produced under <u>DENSO OEM</u> <u>quality standards</u> ensuring easy installation using (<u>PLUG & PLAY SOLUTION</u>).