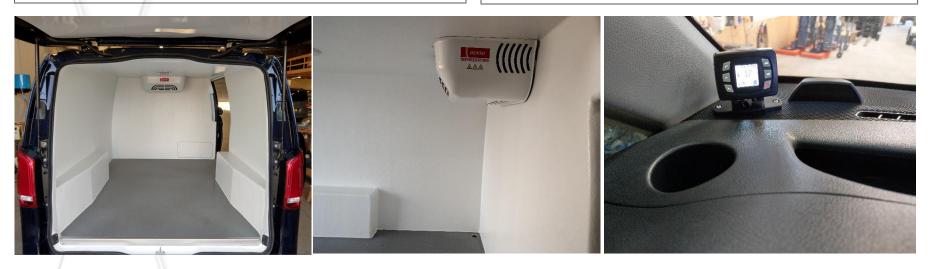

We make use of a dedicated brazed HVAC unit for cargo room controlled with a multifunctional digital control (with an *integrated data logger*) that allows a *fully automatic* and dynamic control of the temperature and the ventilation using PWM.

All the components (electrical and functional) are integrated in the HVAC unit which is protected by a special ABS cover in order to ensure easy cleaning of the Cargoroom in respect of the HACCP specifications.