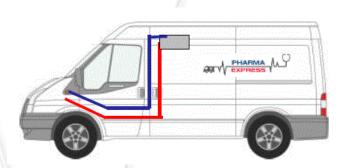

## PHARMA BASIC

Designed for SMALL and MEDIUM vehicles (cargo room from 2,8 to 12 m<sup>3</sup>) that operate in Continental and Warm climate. Also suitable for LARGE vehicles (cargo room 12-18 m<sup>3</sup>) that operate <u>only</u> in continental climate but always in combination with a insulated cargo room. (K-value <0,8 W/m<sup>2</sup>.K).

The Pharma Basic system is **<u>combined</u>** with the original vehicle HVAC system